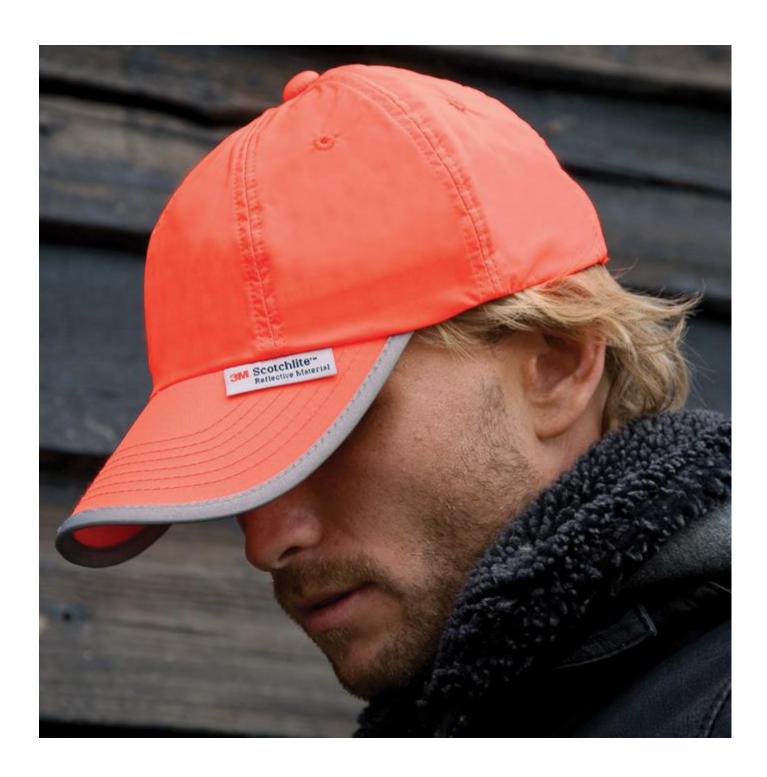

## **HI-VIS CAP**

# A highly visible work cap with 3M" Scotchlite" reflective materials around peak and adjuster

Origin: China

Commodity Code: 6505003000

#### Features:

Fabric:

Outer - 220gm² Fluorescent PVC coated 4oz Nylon

Lining – 100% Cotton

- 6 panel
- Low profile
- Stitched eyelets
- Fully cotton lined
- 3M<sup>™</sup> label sewn to peak
- Unsupported front panels
- Pre-curved peak with 6 stitch lines
- Easy tear release reflective size adjuster
- 3M™ Scotchlite™ Reflective Materials around peak and adjuster