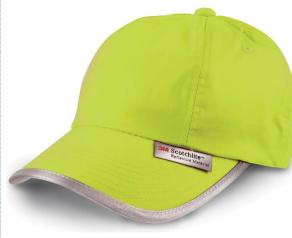

# A highly visible work cap with 3M" Scotchlite" reflective materials around peak and adjuster

Origin: China

Commodity Code: 6505003000

#### Features:

Fabric:

Outer - 220gm² Fluorescent PVC coated 4oz Nylon

Lining – 100% Cotton

- 6 panel
- Low profile
- Stitched eyelets
- Fully cotton lined
- 3M<sup>™</sup> label sewn to peak
- Unsupported front panels
- Pre-curved peak with 6 stitch lines
- Easy tear release reflective size adjuster
- 3M™ Scotchlite™ Reflective Materials around peak and adjuster