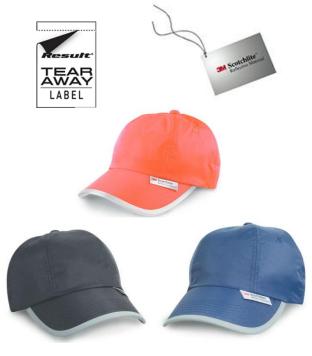

#### Features:

Fabric:

Outer - 220gm² Fluorescent PVC coated 4oz Nylon

Lining – 100% Cotton

- 6 panel
- Low profile
- Stitched eyelets
- Fully cotton lined
- 3M<sup>™</sup> label sewn to peak
- Unsupported front panels
- Pre-curved peak with 6 stitch lines
- Easy tear release reflective size adjuster
- 3M™ Scotchlite™ Reflective Materials around peak and adjuster

#### Wash Instruction:

**WIPE CLEAN ONLY** 

**Colours:** 

FLUORESCENT ORANGE (811) FLUORESCENT YELLOW (384) **NAVY** (5395)**BLACK** (BLK)

**Decoration Type:** Embroidery, Transfer print

Size: One size adjustable