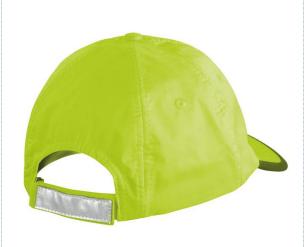

#### Features:

Fabric:

Outer - 220gm² Fluorescent PVC coated 4oz Nylon

Lining – 100% Cotton

- 6 panel
- Low profile
- Stitched eyelets
- Fully cotton lined
- 3M<sup>™</sup> label sewn to peak
- Unsupported front panels
- Pre-curved peak with 6 stitch lines
- Easy tear release reflective size adjuster
- 3M™ Scotchlite™ Reflective Materials around peak and adjuster