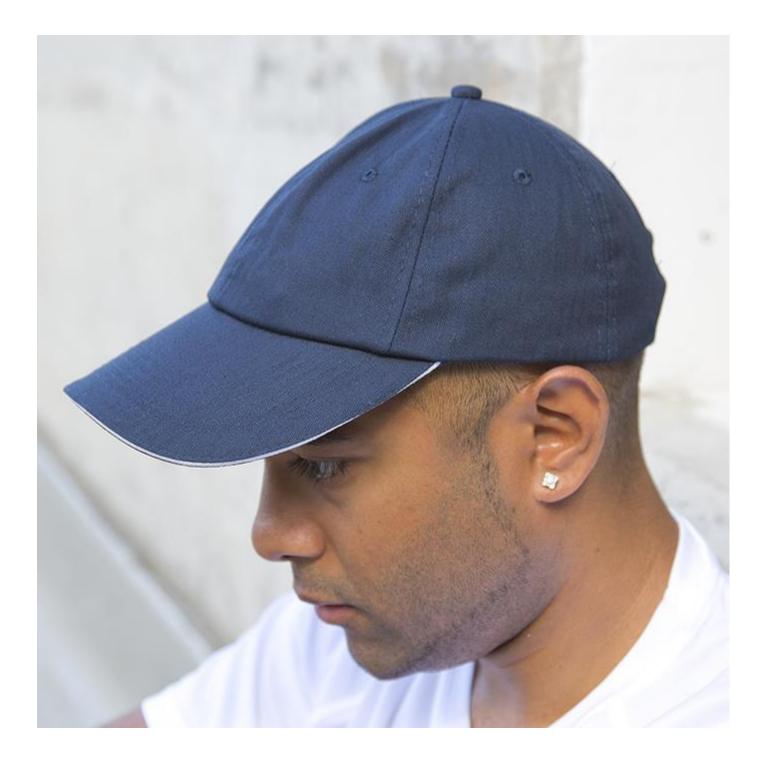

## HERRINGBONE CAP WITH SANDWICH PEAK

Tradítíonal herríngbone weave fabríc gíves a 'country-feel' to thís classíc baseball cap

**RC038X** 

| Origin: China                               |              | Commodity Code: 6505003000                                                                                                                                                                                                                                                         |
|---------------------------------------------|--------------|------------------------------------------------------------------------------------------------------------------------------------------------------------------------------------------------------------------------------------------------------------------------------------|
| Features:                                   |              | Fabric: 200g/m <sup>2</sup> 100% Cotton 21123                                                                                                                                                                                                                                      |
|                                             |              | <ul> <li>6 panel</li> <li>Low profile</li> <li>Stitched eyelets</li> <li>Unsupported front panels</li> <li>Herringbone weave fabric</li> <li>Contrast colour sandwich peak</li> <li>Pre-curved peak with 6 stitch lines</li> <li>Fabric size adjuster with brass buckle</li> </ul> |
| Wash Instruction:                           |              | Colours:                                                                                                                                                                                                                                                                           |
| WIPE CLEAN ONLY                             |              | PINK/WHITE(1905/WHT)SKY/NAVY(283/296)NAVY/WHITE(296/WHT)TAN/NAVY(466/296)BLACK/TAN(BLK/466)GREY/RED(415/200)GREY/YELLOW(415/130)                                                                                                                                                   |
| Decoration Type: Embroidery, Transfer print |              | Size: One size adjustable                                                                                                                                                                                                                                                          |
| Carton Qty: 150                             | Pack Qty: 25 | <b>SKU</b> : 7                                                                                                                                                                                                                                                                     |