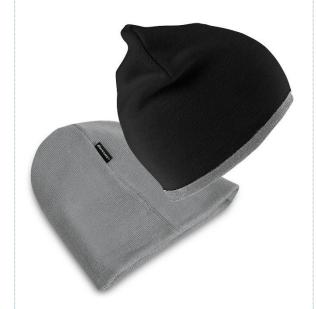

## SOFT FEEL REVERSIBLE CUFFLESS BEANIE

A lightweight and contemporary looking cuffless beanie with solid colour reverse, double thickness ensures good warmth factor

Origin: China Commodity Code: 6505009090

## Specification:

- Cuffless
- Fashion fit
- Lightweight knit
- Contemporary look
- Double thickness with contrast colour reverse
- Washable

## Colours:

ORANGE/BLACK (1655/BLK) AQUA/GREY (631/431)LIME/BLACK (376/BLK) STONE/OLIVE (401/553)BLACK/RED (BLK/199) BLACK/YELLOW (BLK/116) BLACK/SKY (BLK/284) **BLACK/GREY** (BLK/423) GREY/BLACK (423/BLK)