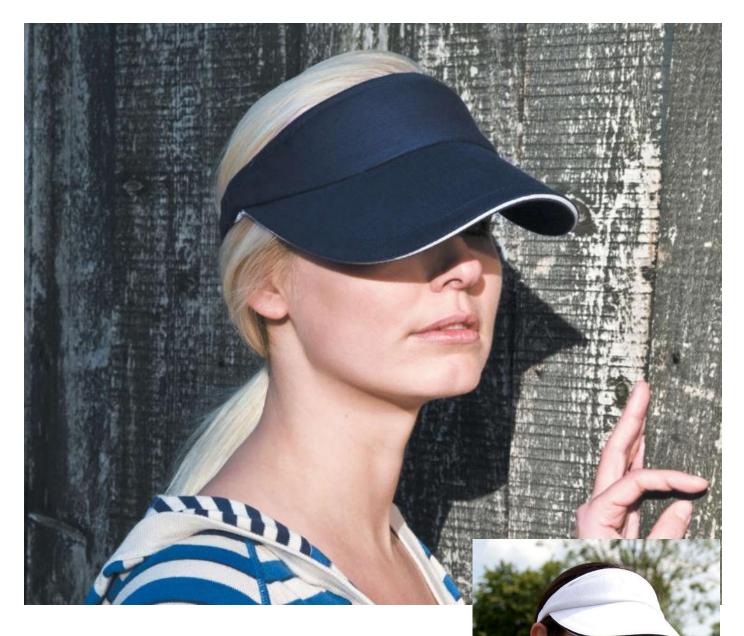

## HERRINGBONE SUN VISOR with SANDWICH PEAK

Tradítíonal herríngbone weave fabríc gíves a 'country-feel' to thís classíc sports vísor

**RC048X** 

| Origin: China     | Commodity Code: 6505003000                                  |
|-------------------|-------------------------------------------------------------|
| Features:         | Fabric: 200g/m <sup>2</sup> 100% Cotton<br>41023            |
| <image/>          | <text><list-item><list-item></list-item></list-item></text> |
|                   |                                                             |
| Wash Instruction: | Colours:<br>PINK/WHITE (1905/WHT)                           |
| Wash Instruction: |                                                             |
| XXXXX             | PINK/WHITE (1905/WHT)<br>NAVY/WHITE (289/WHT)               |