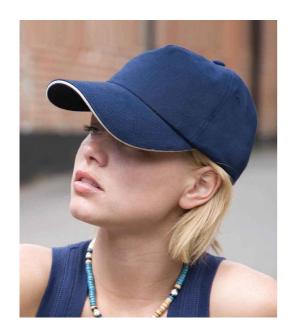

## **RC050 Result Headwear**

Result Printers/Embroiderers Cap

Sizes: ONE

Material: 100% heavy brushed cotton drill.

## **Features**

- 5 panel.
- Seamless front panel.
- Stitched eyelets.
- Pre-curved peak.
- Contrast sandwich peak.
- Fabric size adjuster with polished metal buckle.

| <b>.</b> |      |              |              |
|----------|------|--------------|--------------|
| Black    | Navy | Forest Green | Heather Grey |