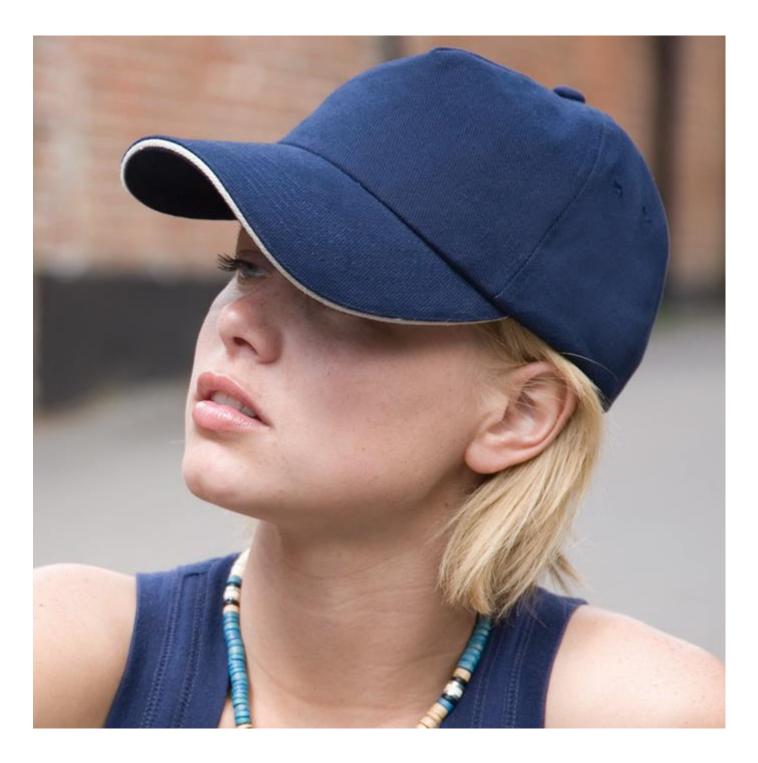

**RC050X** 

## BRUSHED COTTON DECORATORS CAP WITH SANDWICH PEAK

Luxe brushed cotton cap with sandwich peak and hinged front panel - ideal for decoration

| Origin: China                               | Commodity Code: 6505003000                                                                                                                                                                                                                                                                      |
|---------------------------------------------|-------------------------------------------------------------------------------------------------------------------------------------------------------------------------------------------------------------------------------------------------------------------------------------------------|
| Features:                                   | <b>Fabric:</b> 350g/m <sup>2</sup> 100% heavy brushed Cotton drill                                                                                                                                                                                                                              |
|                                             | 111023                                                                                                                                                                                                                                                                                          |
|                                             | <ul> <li>5 panel</li> <li>Low profile</li> <li>Stitched eyelets</li> <li>Seamless front panel</li> <li>Hinged inner front support panel</li> <li>Contrast colour sandwich peak</li> <li>Pre-curved peak with 6 stitch lines</li> <li>Fabric size adjuster with polished metal buckle</li> </ul> |
|                                             |                                                                                                                                                                                                                                                                                                 |
| Wash Instruction:                           | Colours:                                                                                                                                                                                                                                                                                        |
|                                             | NAVY/PUTTY(533/WARM GREY)FOREST GREEN/PUTTY(3435/WARM GREY)BLACK/RED(BLK/200)HEATHER GREY/AMBER(COOL GREY 9/138)                                                                                                                                                                                |
| Decoration Type: Embroidery, Transfer print | Size: One size adjustable                                                                                                                                                                                                                                                                       |
| <b>Carton Qty:</b> 150 <b>Pack Qty:</b> 25  | <b>SKU</b> : 4                                                                                                                                                                                                                                                                                  |

RC050X BRUSHED COTTON DECORATORS CAP WITH SANDWICH PEAK