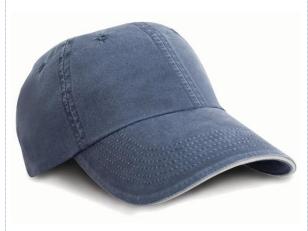

## WASHED FINE LINE COTTON CAP WITH SANDWICH PEAK

Dusky shaded, smooth finish lightweight and washed cotton cap. Sandwich peak finishes off a contemporary silhouette

Origin: China Commodity Code: 6505003000

Features: Fabric: 140g/m² 100% fine line Cotton twill

11102

- Low profile
- Stitched eyelets
- Washed and unlined
- Soft peach finish fabric
- Unsupported front panels
- Contrast colour sandwich peak
- Pre-curved peak with 6 stitch lines
- Fabric size adjuster with brushed metal buckle