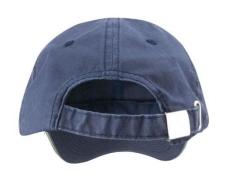

Features: Fabric: 140g/m² 100% fine line Cotton twill

11102

- Low profile
- Stitched eyelets
- Washed and unlined
- Soft peach finish fabric
- Unsupported front panels
- Contrast colour sandwich peak
- Pre-curved peak with 6 stitch lines
- Fabric size adjuster with brushed metal buckle