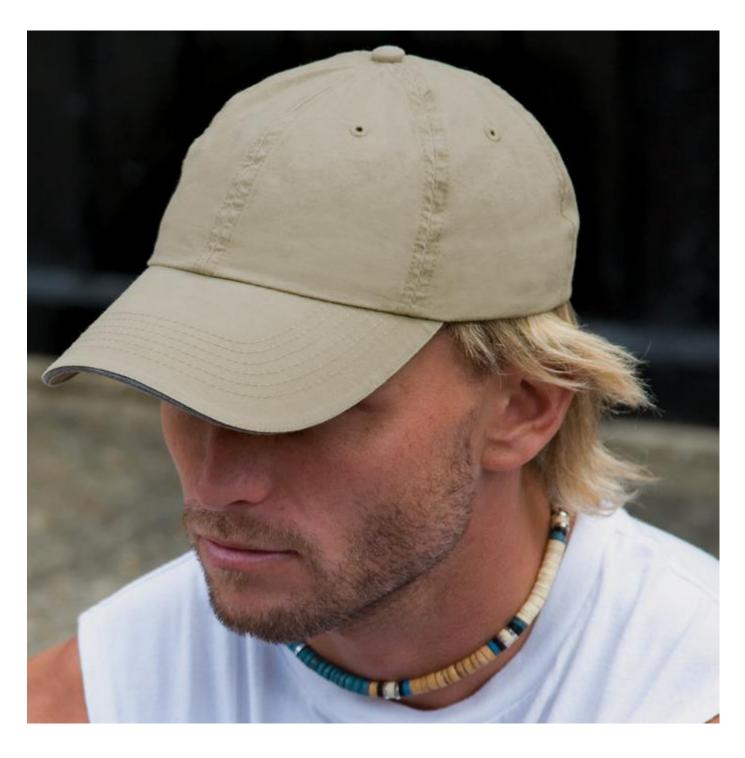

## WASHED FINE LINE COTTON CAP WITH SANDWICH PEAK

Dusky shaded, smooth finish lightweight and washed cotton cap. Sandwich peak finishes off a contemporary silhouette

Origin: China Commodity Code: 6505003000

Features: Fabric: 140g/m² 100% fine line Cotton twill

11102

- Low profile
- Stitched eyelets
- Washed and unlined
- Soft peach finish fabric
- Unsupported front panels
- Contrast colour sandwich peak
- Pre-curved peak with 6 stitch lines
- Fabric size adjuster with brushed metal buckle