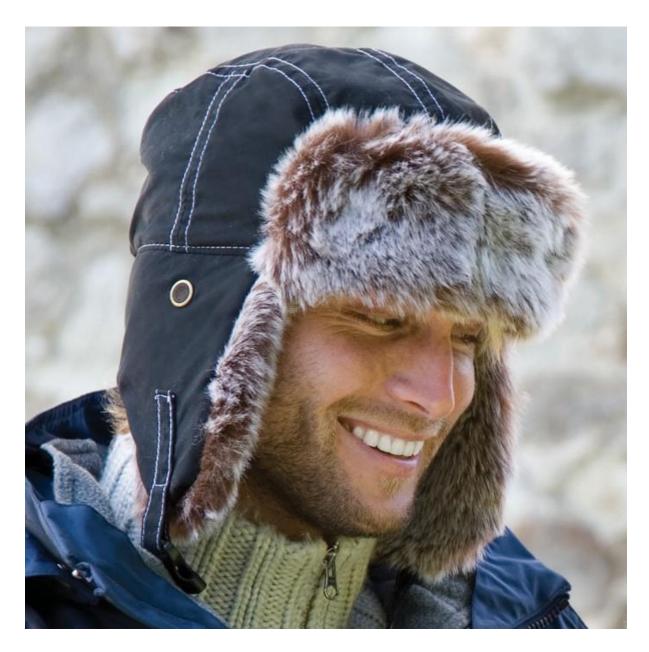

# The iconic Sherpa hat famous for its ability to preserve heat with its 2 sídes, the smooth outer and its furry lining

Origin: China Commodity Code: 6505009090

Fabric:

Outer – 100% Polyester microfiber peach

#### Specification:

- Quilted inner crown
- Soft peach finish outer fabric
- Snap close chin/overhead strap
- Mesh eyelets for sound allowance
- Faux fur earflaps and cuff (shade may vary)
- Ready to brand