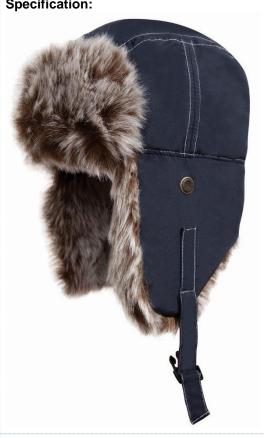

#### Specification:

- Quilted inner crown
- Soft peach finish outer fabric
- Snap close chin/overhead strap
- Mesh eyelets for sound allowance
- Faux fur earflaps and cuff (shade may vary)
- Ready to brand

Colours: Size: S - 28.5 x 31 cm MIDNIGHT NAVY (289)M - 30 x 32 cm **BLACK** (BLK) L - 31.5 x 33 cm

**Decoration Type:** Embroidery, Transfer print Wash Instruction:

> $\boxtimes \boxtimes \boxtimes \boxtimes$ Wipe clean only