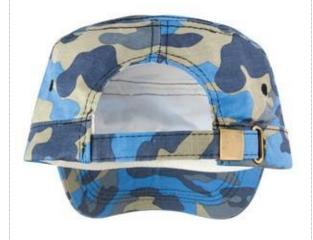

## Features:

- Army style
- Stitched eyelets
- Padded sweatband
- Herringbone weave fabric
- Pre-curved peak with 4 stitch lines

Fabric: 190g/m<sup>2</sup> 100% Cotton twill

- Fabric size adjuster with brass buckle
- Short peak

Wash Instruction:

**WIPE CLEAN ONLY** 

Colours:

PINK CAMO INDIGO CAMO OLIVE CAMO (211\1765\7536\7539) (7536\5405\299\7545) (574\7536\7533\449)

**Decoration Type:** Embroidery, Transfer print

Size: One size adjustable