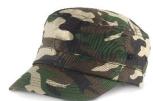

## **URBAN CAMO CAP**

Blend in with your environment, be it urban or rural, with this classic army cadet style shaped cap

Origin: China Commodity Code: 6505003000

## Features:

- Army style
- Stitched eyelets
- Padded sweatband
- Herringbone weave fabric
- Pre-curved peak with 4 stitch lines

Fabric: 190g/m<sup>2</sup> 100% Cotton twill

- Fabric size adjuster with brass buckle
- Short peak

Wash Instruction:

**WIPE CLEAN ONLY** 

Colours:

PINK CAMO INDIGO CAMO OLIVE CAMO (211\1765\7536\7539) (7536\5405\299\7545) (574\7536\7533\449)

**Decoration Type:** Embroidery, Transfer print

Size: One size adjustable