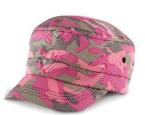

## **URBAN CAMO CAP**

Blend in with your environment, be it urban or rural, with this classic army cadet style shaped cap

Origin: China Commodity Code: 6505003000

## Features:

- Army style
- Stitched eyelets
- Padded sweatband
- Herringbone weave fabric
- Pre-curved peak with 4 stitch lines

Fabric: 190g/m<sup>2</sup> 100% Cotton twill

- Fabric size adjuster with brass buckle
- Short peak

Wash Instruction:

**WIPE CLEAN ONLY** 

Colours:

PINK CAMO INDIGO CAMO OLIVE CAMO (211\1765\7536\7539) (7536\5405\299\7545) (574\7536\7533\449)

**Decoration Type:** Embroidery, Transfer print

Size: One size adjustable