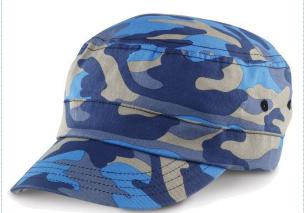

## **URBAN CAMO CAP**

Blend in with your environment, be it urban or rural, with this classic army cadet style shaped cap

Origin: China Commodity Code: 6505003000

## Features:

- Army style
- Stitched eyelets
- Padded sweatband
- Herringbone weave fabric
- Pre-curved peak with 4 stitch lines

Fabric: 190g/m<sup>2</sup> 100% Cotton twill

- Fabric size adjuster with brass buckle
- Short peak