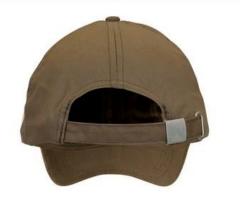

#### Features:

**Fabric:** 225g/m² 100% Plush finish Cotton drill

- 6 panel
- Low profile
- Aluminium coloured eyelets
- Pre-curved peak with 4 stitch lines
- Fabric size adjuster with brushed metal buckle