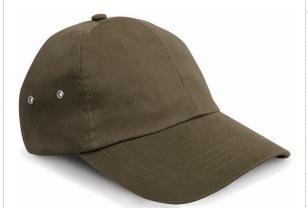

# Soft and plush finish cotton drill fabric in a classic, low profile jockey style cap

Origin: China

Commodity Code: 6505003000

#### Features:

**Fabric:** 225g/m² 100% Plush finish Cotton drill

- 6 panel
- Low profile
- Aluminium coloured eyelets
- Pre-curved peak with 4 stitch lines
- Fabric size adjuster with brushed metal buckle