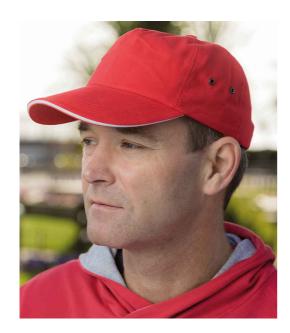

## **RC072 Result Headwear**

Result Plush Cotton 5 Panel Cap

Sizes: ONE

Material: 100% cotton.

## **Features**

- 5 panel.
- Low profile.
- Seamless front panel.
- Pre-curved peak.
- Contrast sandwich peak.
- Fabric size adjuster with brushed metal buckle.

| •     |       |      |       |     |
|-------|-------|------|-------|-----|
| Black | White | Navy | Putty | Red |