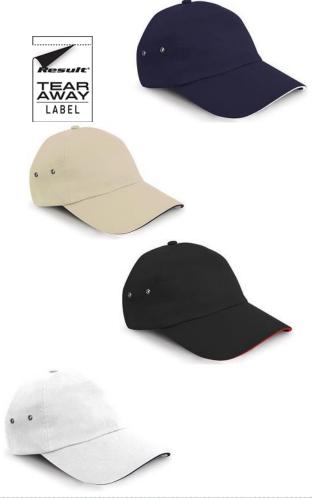

### Wash Instruction:

Carton Qty: 150

Colours:

RED (199/WHT) NAVY (539/WHT) PUTTY/NAVY (7528/539)BLACK/RED (BLK/199) WHITE/NAVY (WHT/539)

**Decoration Type:** Embroidery, Transfer

Pack Qty: 25

Size: One size adjustable