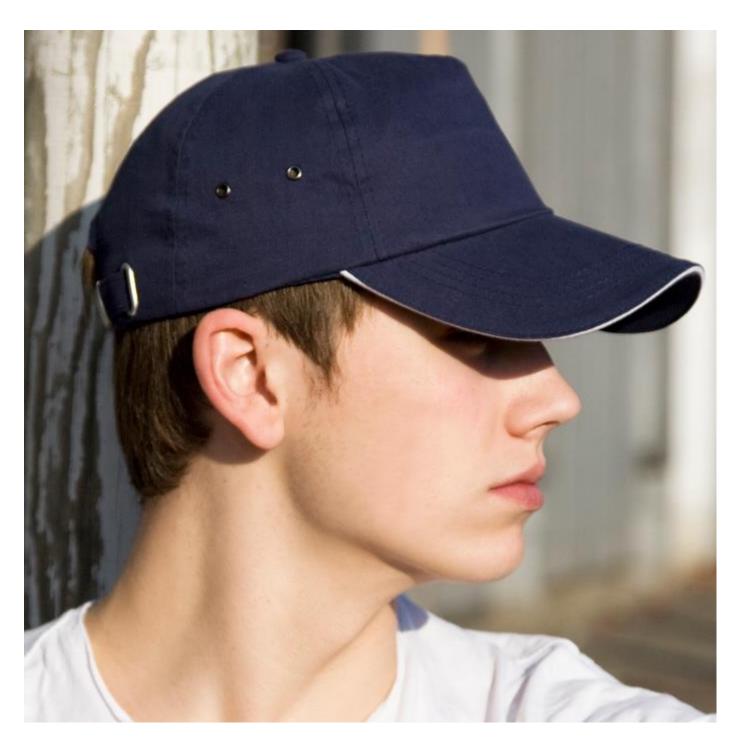

# A stylish classic with supported front - the Ultimate 5 panel low profile cap for decoration

Origin: China

#### Features:

5 panel

Seamless front panel

Hinged front support panel

Fabric: 230g/m<sup>2</sup> 100% Cotton

Contrast colour sandwich peak

Commodity Code: 6505003000

Fabric size adjuster with brushed metal buckle

Pre-curved peak with 4 stitch lines