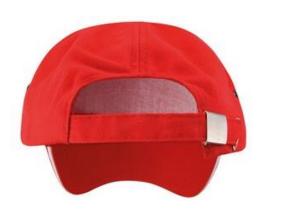

#### Features:

5 panel

Seamless front panel

Hinged front support panel

Fabric: 230g/m<sup>2</sup> 100% Cotton

Contrast colour sandwich peak

Commodity Code: 6505003000

Fabric size adjuster with brushed metal buckle