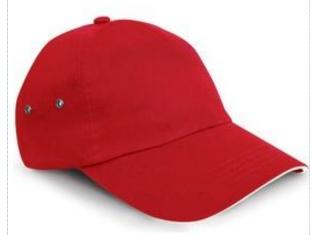

# A stylish classic with supported front - the Ultimate 5 panel low profile cap for decoration

Origin: China

#### Features:

5 panel

Seamless front panel

Hinged front support panel

Fabric: 230g/m<sup>2</sup> 100% Cotton

Contrast colour sandwich peak

Commodity Code: 6505003000

Fabric size adjuster with brushed metal buckle

Pre-curved peak with 4 stitch lines