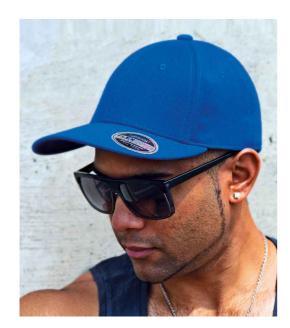

## **RC085 Result Headwear**

Result Kansas Flex Cap

Sizes: S/M - L/XL

Material: 98% cotton/2% elastane.

## **Features**

• 6 panel.

• Elasticated branded sweatband.

• Stitched eyelets.

• Tear out label.

| 4     |       |       |            |      |      |     |
|-------|-------|-------|------------|------|------|-----|
| Black | White | Khaki | Vivid Blue | Navy | Grey | Red |