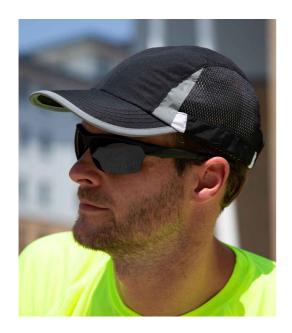

## **RC086 Result Headwear**

Spiro Sport Cap

Sizes: ONE

Material: 100% polyester.

## **Features**

- 2 panel with mesh side panels.
- Quick dry.
- Low profile jockey style.
- Pre-curved recycled PU peak.
- Reflective detail to peak and crown.
- Tear release fabric size adjuster.
- · Tear out label.