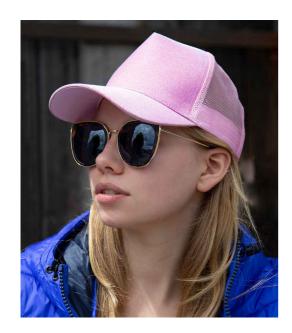

## **RC090 Result Headwear**

Result Core New York Sparkle Cap

Sizes: ONE

Material: **100% polyester front panel.** 

## **Features**

- Cotton peak underside.
- Polyester mesh rear panels.
- 5 panel.
- Structured front panel.
- Pre-curved recycled PE peak.
- Tear release adjuster with ponytail hole.
- · Tear out label.