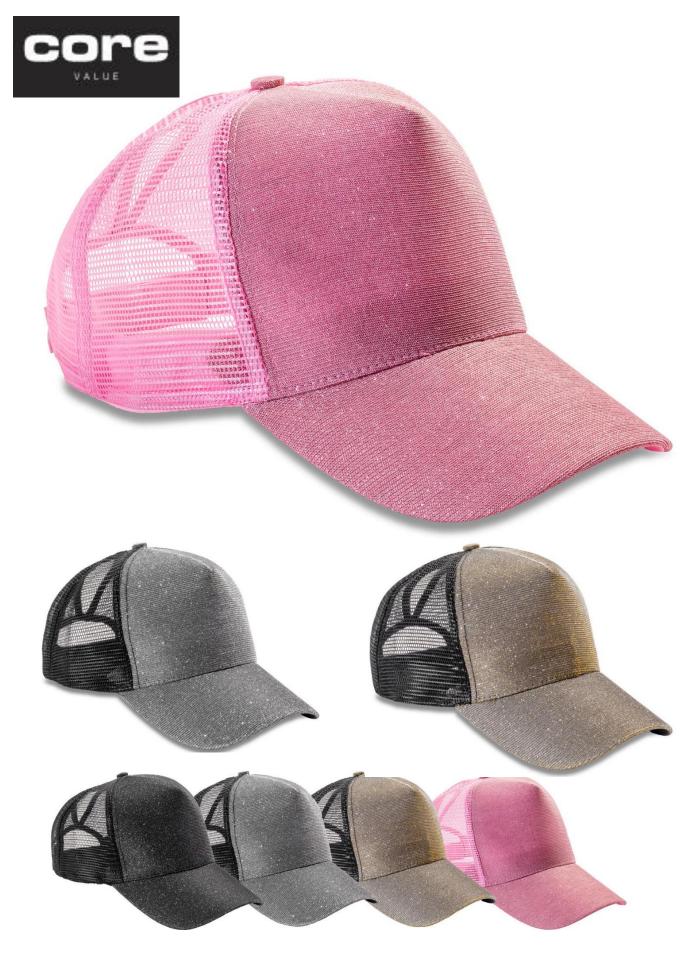

## **NEW YORK SPARKLE CAP**

Origin: China

Available: JULY

**Commodity Code:** 6505003000

Add some frosting to your event with this glamourous sparkle addition to the bestselling CORE

range

Fabric: 54g/m² 100% Polyester with 100% Cotton peak underside

## Specification:

- 5 panel 4 mesh & 1 fabric
- Stiffened front panel
- Tear & release adjuster
- fabric curved peak
- pony tail hole

USP:

- Recycled PE peak
- Tear away label
- CORE value product

Colours:

**BABY PINK** BLACK GOLD **SILVER** 

Size: One size - adjustable

**Wash Instruction:** 

**Decoration Access:** Open

**Decoration Type:** Embroidery, Transfer print

Carton Qty: 150

Pack Qty: 25 SKU: 5

Carton Price: £1.35 / €1.55