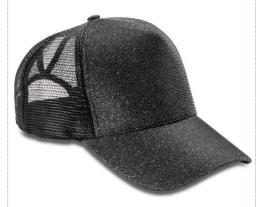

## **NEW YORK SPARKLE CAP**

Origin: China

Available: JULY

**Commodity Code:** 6505003000

Add some frosting to your event with this glamourous sparkle addition to the bestselling CORE

range

Fabric: 54g/m² 100% Polyester with 100% Cotton peak underside

## Specification:

- 5 panel 4 mesh & 1 fabric
- Stiffened front panel
- Tear & release adjuster
- fabric curved peak
- pony tail hole

USP:

- Recycled PE peak
- Tear away label
- CORE value product

Colours:

RC090X SPARKLE CAP