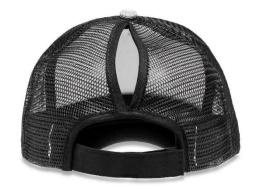

## Specification:

- 5 panel 4 mesh & 1 fabric
- Stiffened front panel
- Tear & release adjuster
- fabric curved peak
- pony tail hole

USP:

- Recycled PE peak
- Tear away label
- CORE value product

Colours: