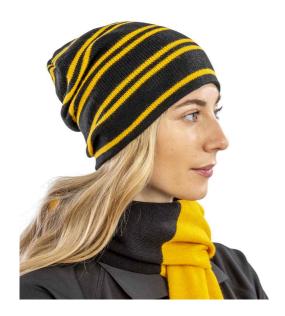

## **RC354 Result Winter Essentials**

Result Team Reversible Beanie

ONE Sizes:

Material: 100% acrylic.

## **Features**

- 6 gauge dense knit.
- Stripe knit.
- Long length.
- Reversible, with solid colour inner:
- Aqua/grey has a grey inner.
- Black/gold has a black inner.
- Black/white has a black inner.