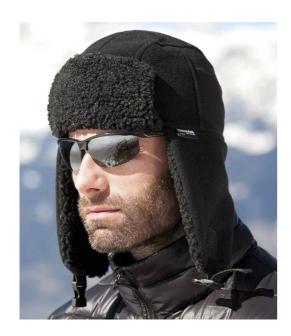

## **RC358 Result Winter Essentials**

Result Thinsulate™ Sherpa Hat

Sizes: S-L

Material: 100% polyester fleece outer.

Weight: 240 gsm

## **Features**

- 3M<sup>™</sup> Thinsulate<sup>™</sup> 65% polystyrene/35% polyester inner.
- 100% polyester faux lambswool lining.
- Anti-pill finish.

- Snap close adjustable closure.
- Tag free.

Black