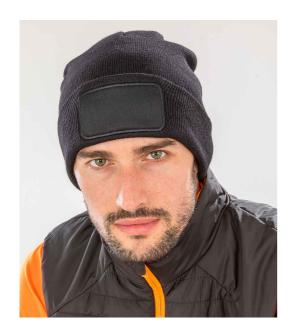

## **RC927 Result Genuine Recycled**

Result Genuine Recycled Double Knit Printers Beanie

Sizes: ONE

Material: 50% recycled acrylic/50% soft feel acrylic.

## **Features**

• Cotton twill printers patch (10

• Deep cuff.

x 5cm).

• Tag free.

• Double thickness.

| Black | Navy | Royal Blue | Bottle Green | Grey | Red |
|-------|------|------------|--------------|------|-----|