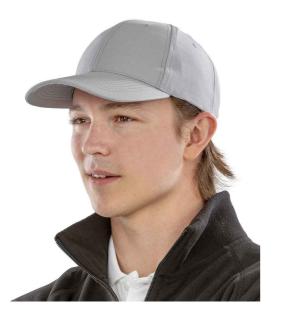

## **RC981 Result Genuine Recycled**

ONE

Result Genuine Recycled Low Profile Cap

Sizes: Material:

100% recycled polyester twill.

## Features

- 6 panel.
- Low profile.
- Stitched eyelets.
- Supported front panels.
- Pre-curved peak.
- Tear release size adjuster.
- Tag free.

| Black | White | Navy | Dove Grey | Charcoal Grey |
|-------|-------|------|-----------|---------------|