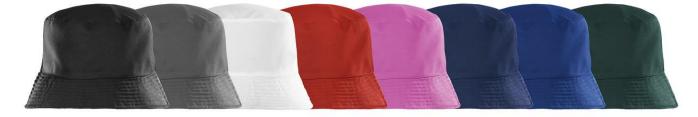

Classic and essential festival/spectator kit, our bucket hat sports a contrast white reverse and uses sustainable fabrics - ideal for decoration at CORE value budget price

| Origin: China                                                  | Commodity Code: 6506999000                                                                                                                                                                                                                                                                                |
|----------------------------------------------------------------|-----------------------------------------------------------------------------------------------------------------------------------------------------------------------------------------------------------------------------------------------------------------------------------------------------------|
| Tech: <b>21</b> / <sub>2</sub> (equivalent 1L plastic bottles) | Fabric: 210gm <sup>2</sup> 100% Recycled polyester twill                                                                                                                                                                                                                                                  |
| <section-header></section-header>                              | <ul> <li>2 panel</li> <li>Wide panel band</li> <li>8 stitch line brim</li> <li>White reverse</li> <li>Hook for retail sales</li> <li>Made from highest quality sustainable yarns using 100% post-consumer PET recycled plastic bottles offering a sustainable equivalent to conventional yarns</li> </ul> |
| Size: S/M (59cm diam)<br>L/XL (63cm diam)                      | Colours: RED/WHITE (187/WHT)<br>PINK/WHITE (211/WHT)<br>ROYAL/WHITE (654/WHT)<br>NAVY/WHITE (2965/WHT)<br>BOTTLE/WHITE (567/WHT)<br>BLACK/WHITE (BLK/WHT)<br>WHITE/WHITE (WHT)<br>GREY/WHITE (425 /WHT)                                                                                                   |
| Wash Instructions:                                             | $\boxtimes \underline{\otimes} \boxtimes \underline{\otimes} \otimes$                                                                                                                                                                                                                                     |
| Decoration Type: Embroidery, Transfer                          | Decoration Access: open                                                                                                                                                                                                                                                                                   |
| <b>Carton Qty:</b> 100 <b>Pack:</b> 25                         | <b>SKU</b> : 16                                                                                                                                                                                                                                                                                           |