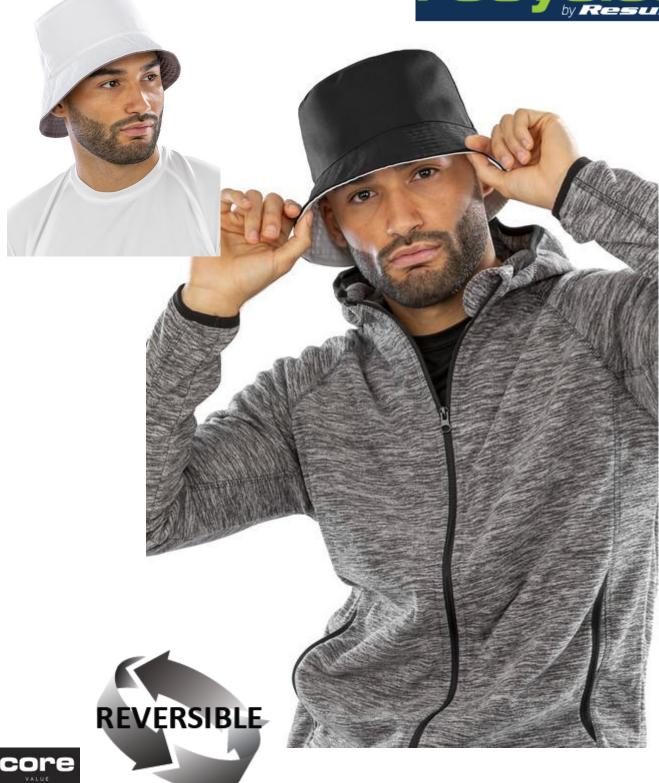

Classic and essential festival/spectator kit, our bucket hat sports a contrast white reverse and uses sustainable fabrics - ideal for decoration at CORE value budget price

| Origin: China                                                  | Commodity Code: 6506999000                                                                                                                                                                                                                                                                                |
|----------------------------------------------------------------|-----------------------------------------------------------------------------------------------------------------------------------------------------------------------------------------------------------------------------------------------------------------------------------------------------------|
| Tech: <b>21</b> / <sub>2</sub> (equivalent 1L plastic bottles) | Fabric: 210gm <sup>2</sup> 100% Recycled polyester twill                                                                                                                                                                                                                                                  |
| <section-header></section-header>                              | <ul> <li>2 panel</li> <li>Wide panel band</li> <li>8 stitch line brim</li> <li>White reverse</li> <li>Hook for retail sales</li> <li>Made from highest quality sustainable yarns using 100% post-consumer PET recycled plastic bottles offering a sustainable equivalent to conventional yarns</li> </ul> |
| Size: S/M (59cm diam)<br>L/XL (63cm diam)                      | Colours: RED/WHITE (187/WHT)<br>PINK/WHITE (211/WHT)<br>ROYAL/WHITE (654/WHT)<br>NAVY/WHITE (2965/WHT)<br>BOTTLE/WHITE (567/WHT)<br>BLACK/WHITE (BLK/WHT)<br>WHITE/WHITE (WHT)<br>GREY/WHITE (425 /WHT)                                                                                                   |
| Wash Instructions:                                             | $\boxtimes \underline{\otimes} \boxtimes \underline{\otimes} \otimes$                                                                                                                                                                                                                                     |
| Decoration Type: Embroidery, Transfer                          | Decoration Access: open                                                                                                                                                                                                                                                                                   |
| <b>Carton Qty:</b> 100 <b>Pack:</b> 25                         | <b>SKU</b> : 16                                                                                                                                                                                                                                                                                           |