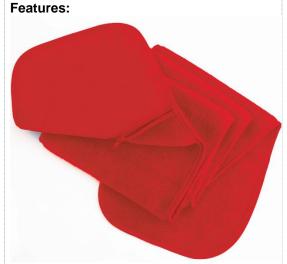

## R100X winter ESSENTIALS POLARTHERM™ SCARF WITH ZIP POCKET

## A practical long fleece scarf with zipped pocket: ideal for cosy weather protection and for keeping valuables close by

Origin: China Commodity Code: 6117100000

**Tech info:** Fabric: 280g/m² 100% Polyester fleece

141222

- Polartherm™ super warm fleece
   Microfiber soft bound edging
- Zip closing pocket
- Anti-pill finish

USP:

Size: 140 x 20cm Decoration: Transfer, Embroidery

**Colours:** 

RED (186) NAVY(289) BLACK (BLK) GREY(424) 40 DEGREE WASH