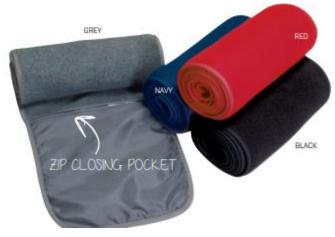

141222

- Polartherm™ super warm fleece
   Microfiber soft bound edging
- Zip closing pocket
- Anti-pill finish

USP:

Size: 140 x 20cm Decoration: Transfer, Embroidery

**Colours:** 

RED (186) NAVY(289) BLACK (BLK) GREY(424) 40 DEGREE WASH