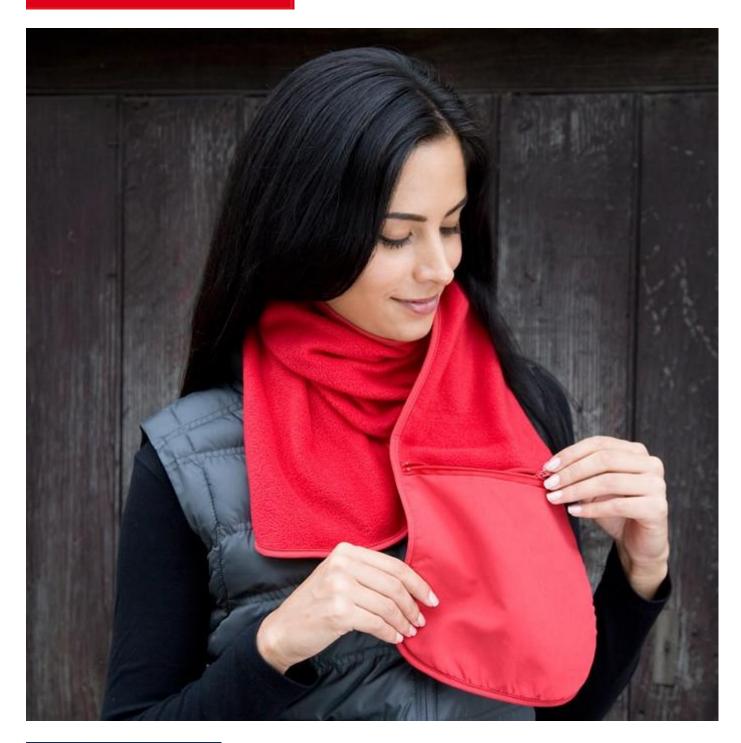

## R100X winter ESSENTIALS POLARTHERM™ SCARF WITH ZIP POCKET

## A practical long fleece scarf with zipped pocket: ideal for cosy weather protection and for keeping valuables close by

Origin: China Commodity Code: 6117100000

**Tech info:** Fabric: 280g/m² 100% Polyester fleece

141222

- Polartherm™ super warm fleece
   Microfiber soft bound edging
- Zip closing pocket
- Anti-pill finish

USP:

Size: 140 x 20cm Decoration: Transfer, Embroidery

**Colours:** 

RED (186) NAVY(289) BLACK (BLK) GREY(424) 40 DEGREE WASH