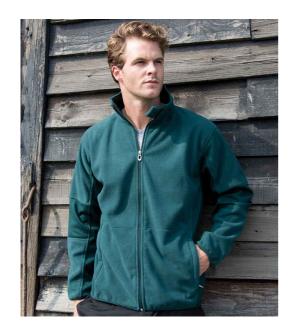

## **RS131M Result**

Result Osaka Combed Pile Soft Shell Jacket

Sizes: S - 3XL

Material: Three layer bonded soft shell.

## **Features**

- 97% polyester/3% elastane combined pile (fleece outer) soft shell.
- Waterproof 7000mm, breathable 3000g and windproof TPU membrane.
- Polyester/spandex mesh lining.
- Full length zip with neck guard.
- Two front zip pockets.

- · Contrast panel feature.
- Elasticated bound cuffs and hem.
- Cut out label.
- · Access for decoration.

| Black | Navy | Forest Green |
|-------|------|--------------|