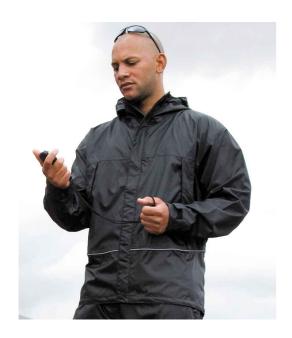

## **RS155 Result**

Result Waterproof 2000 Ripstop Team Jacket

Sizes: S - XXL

Material: Ripstop StormDri 2000 polyester outer with PU coating.

## **Features**

- Waterproof 2000mm with taped seams.
- Windproof.
- Polyester mesh lined body.
- Polyester sleeve lining.
- Concealed, lined hood.
- Full length zip with studded storm flap.

- Two front zip pockets.
- Adjustable cuffs.
- Piping around lower body.
- Adjustable drawcord hem.
- Cut out label.
- Access for decoration.