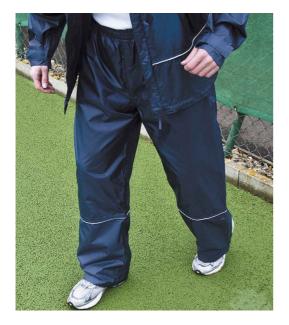

## **RS156 Result**

Result Waterproof 2000 Pro Coach Trousers

Sizes:S/M - XXLMaterial:210T ripstop StormDri polyester with PU coating.

## Features

- Polyester lining.
- Waterproof with taped seams.
- Windproof.
- Elasticated waistband with inner drawcord.
- Reflective piping to lower leg.
- Two zip side pockets.

- Zip back pocket.
- Lower leg zip opening.
- Branding on lower left leg.
- Cut out label.
- Co-ordinates with RS155.