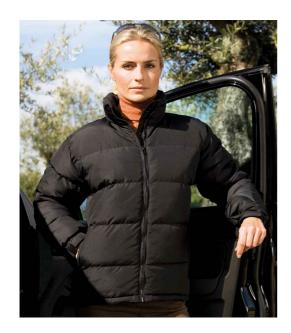

## **RS181F Result Urban**

Result Urban Ladies Holkham Down Feel Jacket

Sizes: XS/8 - XL/16

StormDri polyester ripstop micro peach outer with AC Material:

## **Features**

- Polyester padding insulation.
- Polyester lining.
- Showerproof.
- Soft touch inner collar.
- Collar high full length zip with inner zip guard.
- Inner pocket.

- Two front zip pockets.
- Part elasticated, adjustable cuffs.
- · Elasticated drawcord hem.
- Cut out label.
- Zip access for decoration.