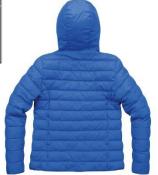

## WOMENS SNOW BIRD HOODED JACKET

With amazing warmth to weight ratio, this lightweight padded jacket for women provides instant warmth in eye-catching colours

Origin: China

**Commodity Code:** 6202401091

Fabric:

Outer: 100% 20D Nylon

Filling: 220g/m² 100% Polyester

Lining: 100% 20D Nylon

Tech:

Showerproof, Windproof, Lightweight

301123

- Heavy duty contrast zip with pull
- Fashionable quilted design
- Soft elasticised cuffs
- Adjustable hood
- Zipped pockets
- Easy to stow
- Fitted waist
- Hang loop