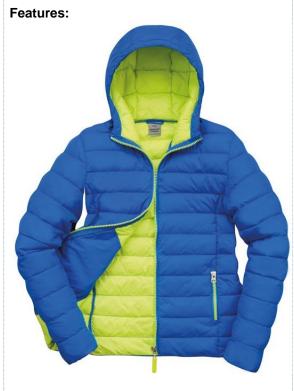

## WOMENS SNOW BIRD HOODED JACKET

With amazing warmth to weight ratio, this lightweight padded jacket for women provides instant warmth in eye-catching colours

Origin: China

**Commodity Code:** 6202401091

Fabric:

Outer: 100% 20D Nylon

Filling: 220g/m² 100% Polyester

Lining: 100% 20D Nylon

Tech:

Showerproof, Windproof, Lightweight

301123

- Heavy duty contrast zip with pull
- Fashionable quilted design
- Soft elasticised cuffs
- Adjustable hood
- Zipped pockets
- Easy to stow
- Fitted waist
- Hang loop