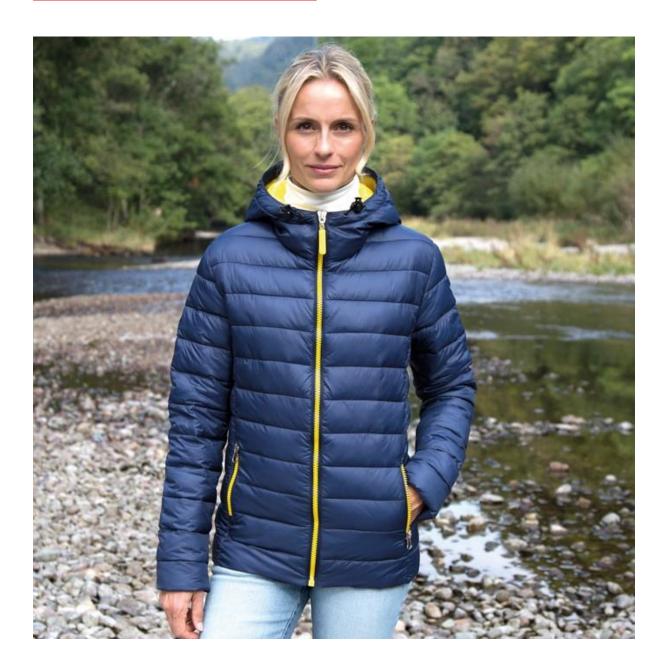

## WOMENS SNOW BIRD HOODED JACKET

With amazing warmth to weight ratio, this lightweight padded jacket for women provides instant warmth in eye-catching colours

Origin: China

**Commodity Code:** 6202401091

Fabric:

Outer: 100% 20D Nylon

Filling: 220g/m² 100% Polyester

Lining: 100% 20D Nylon

Tech:

Showerproof, Windproof, Lightweight

301123

- Heavy duty contrast zip with pull
- Fashionable quilted design
- Soft elasticised cuffs
- Adjustable hood
- Zipped pockets
- Easy to stow
- Fitted waist
- Hang loop

## **Colours:**

OCEAN BLUE/LIME PUNCH (285/809)

GREY/ORANGE (COOL GREY 10/1505) BLACK/LIME (BLK/7488) ROYAL/NAVY (2726/533) Wash:

Carton Qty: 10

NAVY/YELLOW

Pack Qty: 5

(533/114)

**SKU:** 30