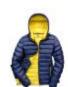

## WOMENS SNOW BIRD HOODED JACKET

With amazing warmth to weight ratio, this lightweight padded jacket for women provides instant warmth in eye-catching colours

Origin: China

**Commodity Code:** 6202401091

## **Colours:**

OCEAN BLUE/LIME PUNCH (285/809)

GREY/ORANGE (COOL GREY 10/1505) BLACK/LIME (BLK/7488) ROYAL/NAVY (2726/533) Wash:

Carton Qty: 10

NAVY/YELLOW

Pack Qty: 5

(533/114)

**SKU:** 30