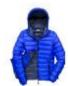

## WOMENS SNOW BIRD HOODED JACKET

With amazing warmth to weight ratio, this lightweight padded jacket for women provides instant warmth in eye-catching colours

Origin: China

**Commodity Code:** 6202401091

## **Colours:**

OCEAN BLUE/LIME PUNCH (285/809)

GREY/ORANGE (COOL GREY 10/1505) BLACK/LIME (BLK/7488) ROYAL/NAVY (2726/533) Wash:

Carton Qty: 10

NAVY/YELLOW

Pack Qty: 5

(533/114)

**SKU:** 30