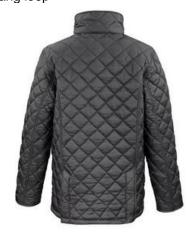

## Features:

- Bellowed patch pockets with stud closing and hand warmer sides
- Sandwich guilted fleece lining
- Stud closing front storm flap
- Heavy duty 2-way front zip
- Rear studded saddle vents
- Padded corduroy collar
- 2x2 diamond stitching
- Zipped chest pocket
- Hang loop