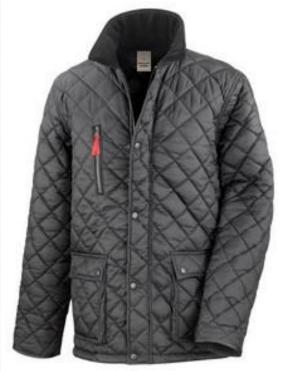

## **CHELTENHAM GOLD JACKET**

With heavy weight quilted fleece lining, this big brother to the R195X, packs solid protection against the cold. Classic and well tailored, this modern design version of a vintage equestrian classic adds instant flourish and style.

## Features:

- Bellowed patch pockets with stud closing and hand warmer sides
- Sandwich guilted fleece lining
- Stud closing front storm flap
- Heavy duty 2-way front zip
- Rear studded saddle vents
- Padded corduroy collar
- 2x2 diamond stitching
- Zipped chest pocket
- Hang loop