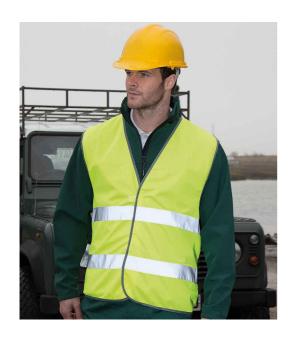

## **RS200 Result Core**

Result Core Motorist Hi-Vis Vest

Sizes: S/M - XXL

Material: 100% polyester.

## **Features**

- Conforms to EN ISO 20471:
  2013 + A1: 2016 class 2.
- Grey polyester bound edges.
- Tear release front closure.
- Two reflective bands around the body.
- Generous in size allowing to be worn as an over garment.
- Cut out label.
- Please note, additional colours are now a separate style RS200E.