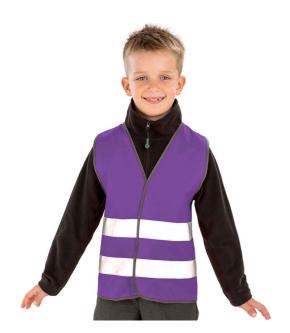

## **RS200BE Result Core**

Result Core Kids Enhanced Vis Vest

Sizes: S-L

Material: 100% polyester.

## **Features**

- Grey polyester bound edges.
- Tear release front closure.
- Two reflective bands around the body.
- Generous in size allowing to be worn as an over garment.
- Tear out label.