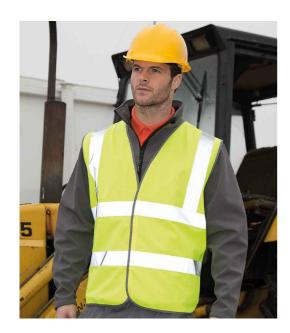

## **RS201M Result Core**

Result Core Hi-Vis Motorway Vest

Sizes: S/M - XXL/3XL
Material: 100% polyester.

## **Features**

- Conforms to EN ISO 20471:
   2013 + A1: 2016 class 2.
- RIS-3279-TOM (orange only).
- 89/686/EEC directive.
- Grey polyester bound edges.
- Tear release front closure.
- Two reflective bands around the body and one over each shoulder.
- Generous in size allowing to be worn as an over garment.
- · Cut out label.