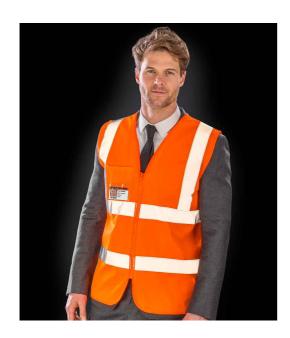

## **RS202 Result Core**

Result Core Zip ID Safety Tabard

Sizes: S/M - XXL/3XL
Material: 100% polyester.

## **Features**

- Conforms to EN ISO 20471:
   2013 + A1: 2016 class 2.
- RIS-3279-TOM (orange only).
- · Bound edges.
- Heavy duty front zip.
- ID pass pocket (95 x 60mm).
- Two reflective bands around the body and one over each shoulder.
- Generous in size allowing to be worn as an over garment.
- · Cut out label.