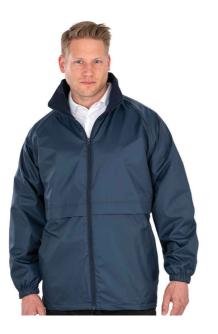

## **RS203M Result Core**

Result Core Micro Fleece Lined Jacket

Sizes: Material:

s: S - 3XL rial: StormDri 2000 polvester v

terial: StormDri 2000 polyester with PU coating.

## Features

- Micro fleece body and sleeve lining.
- Waterproof 2000mm with taped seams.
- Windproof.
- Concealed hood.
- Full length zip.
- Two front pockets.

- Safety tape across lower back panel.
- Design flap across front and back panels.
- Elasticated cuffs.
- Open hem.
- Cut out label.