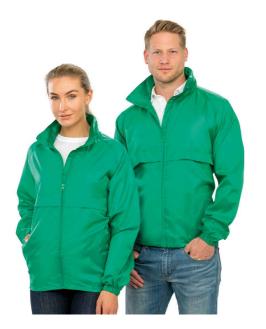

## RS204 Result Core Result Core Windcheater

Sizes: Material: S - XXL 190T polyester.

## Features

- Unlined.
- Windproof and lightweight.
- Concealed adjustable hood.
- Collar high full length zip with inner zip guard.
- Front vent panels.

- Two front pockets, right with media cable holder.
- Elasticated cuffs.
- Drawcord hem.
- Cut out label.