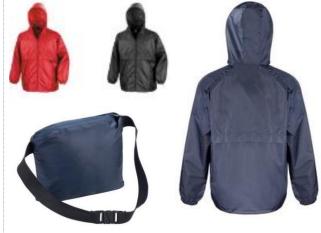

Colours:

RED (032) BLACK (BLK) NAVY (2965)

Wash:

**Decoration Access:** Open back hem

Carton Qty: 25

Pack Qty: 5

**SKU:** 18

## Tech:

Waterproof 2000mm, Breathable, Windproof,

Lightweight

9424

- Foldaway system into pocket
- Elasticised storm proof cuffs
- Fold away adjustable hood
- Adjustable shock cord hem
- Back & chest venting
- Zip closing pockets
- Zip through collar
- Inner storm flapPolymesh lined
- Hang loop