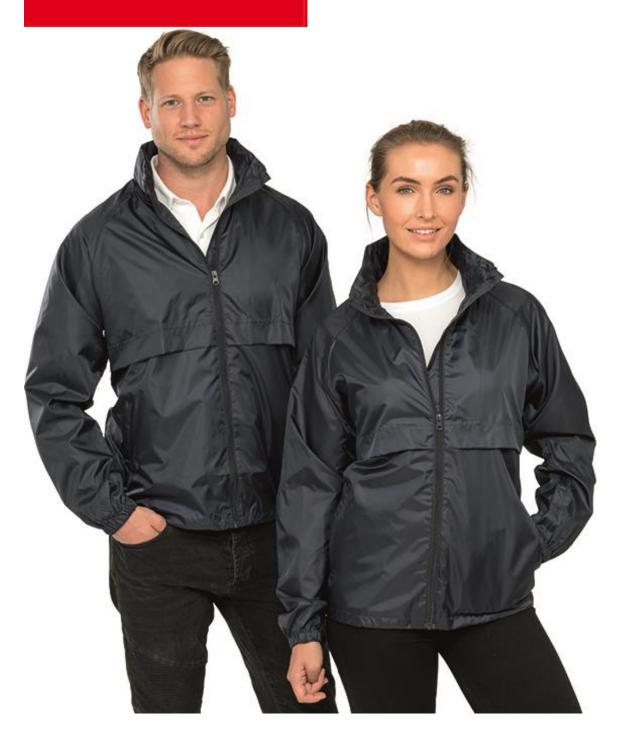

## LIGHTWEIGHT JACKET

## A classic lightweight and waterproof lined jacket at CORE value price.

Origin: China, Bangladesh

Fabric:

Outer - 100% 190T Polyester, Stormdri 2000

PU inner coating

**Lining -** 100% 70g/m² breathable Polymesh