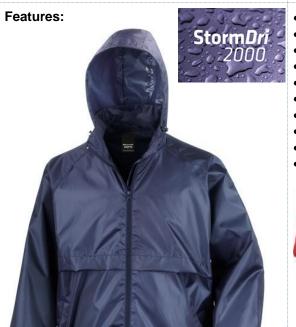

## LIGHTWEIGHT JACKET

## A classic lightweight and waterproof lined jacket at CORE value price.

Origin: China, Bangladesh

Fabric:

Outer - 100% 190T Polyester, Stormdri 2000

PU inner coating

**Lining -** 100% 70g/m² breathable Polymesh

## Tech:

Waterproof 2000mm, Breathable, Windproof,

Lightweight

9424

- Foldaway system into pocket
- Elasticised storm proof cuffs
- Fold away adjustable hood
- Adjustable shock cord hem
- Back & chest venting
- Zip closing pockets
- Zip through collar
- Inner storm flapPolymesh lined
- Hang loop