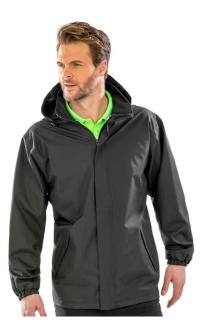

RS206 Result Core Result Core Midweight Jacket

Sizes: S - 3XL Material: 190T polyester pongee StormDri 2000 PU coating.

## Features

- Jersey lined body and polyester lined sleeves.
- Waterproof with taped seams.
- Windproof.
- Concealed adjustable hood.
- Tear release storm flap.
- Inner pockets.

- Two front pockets.
- Elasticated cuffs.
- Open hem.
- Cut out label.
- Access for decoration.