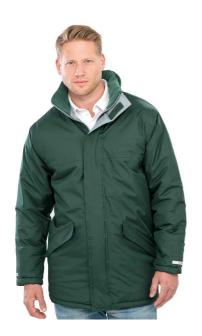

## **RS207 Result Core**

Result Core Winter Parka Jacket

Sizes: S - 3XL

Material: 190T polyester pongee StormDri 2000 PU coating.

## **Features**

- Quilted polyester lining.
- Waterproof 2000mm with taped seams.
- Windproof.
- Concealed adjustable hood.
- Full length zip with tear release storm flap.
- Inner pocket.

- Two front pockets with storm flaps and fleece lining.
- Inner elasticated cuffs and reflective cuff detail.
- Adjustable drawcord hem.
- Cut out label.
- · Access for decoration.