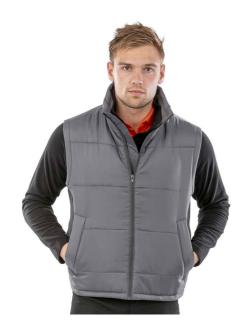

## **RS208 Result Core**

Result Core Padded Bodywarmer

Sizes: XS - 3XL

Material: Polyester outer.

## **Features**

- Polyester lined and filled.
- Shower resistant and windproof.
- Collar high full length zip with inner zip guard.
- Two inner pockets.

- Two front pockets.
- Drop hem.
- Cut out label.
- Access for decoration.