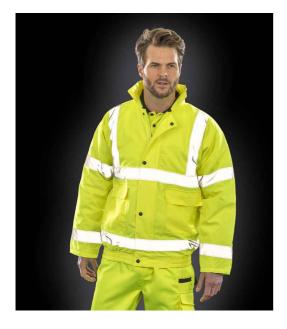

## **RS217 Result Core**

Result Core Hi-Vis Winter Blouson Jacket

Sizes: Material:

S - 4XL ial: 300D PU coated oxford polyester outer.

## Features

- Polyester filling and quilted lining.
- Conforms to EN ISO 20471: 2013 + A1: 2016 class 3.
- RIS-3279-TOM (orange only).
- Waterproof 1000mm with taped seams.
- Windproof.
- Concealed adjustable hood.
- Full length heavy duty zip with studded storm flap.

- Two reflective bands around the body, sleeves and one over each shoulder.
- Two front pockets.
- Inner pocket.
- · Elasticated hem.
- Cut out label.
- Access for decoration.