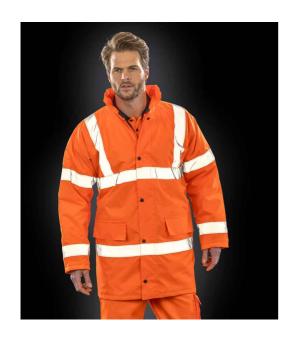

## **RS218 Result Core**

Result Core Hi-Vis Motorway Coat

Sizes: S - 4XL

Material: 300D PU coated oxford polyester.

## **Features**

- Conforms to EN ISO 20471:
  2013 + A1: 2016 class 3.
- RIS-3279-TOM (orange only).
- Waterproof 1000mm with taped seams.
- Windproof.
- Concealed adjustable hood.
- Full length two way zip with studded storm flap.
- Two reflective bands around the body, sleeves and one over each shoulder.
- Two front pockets with storm flaps.
- Inner pocket.
- · Cut out label.
- · Access for decoration.

Fluorescent Orange

Fluorescent Yellow