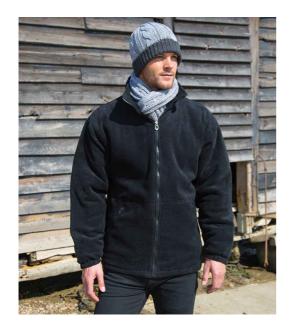

## **RS219 Result Core**

Result Core Polartherm™ Quilted Winter Fleece Jacket

S-4XL Sizes:

Material: 100% polyester.

Weight: 430 gsm

## **Features**

- Anti-pill finish.
- Polartherm™ polyester filling.
- Elasticated cuffs.

• Two front zip pockets.

- Polyester quilted lining.
- Cut out label.

Windproof.

- Full length zip.
- Access for decoration.

• Adjustable drawcord hem.