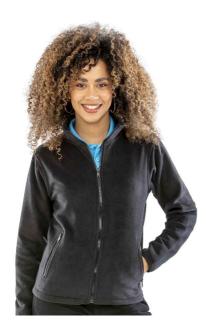

## **RS220F Result Core**

Result Core Ladies Norse Outdoor Fleece

Sizes: XS/8 - XXL/18 Material: 100% polyester.

Weight: 280 gsm

## **Features**

- Fitted style.
- Anti-pill finish.
- Unlined.
- Collar high full length zip.
- Two front zip pockets.
- Black elastane bound cuffs.
- Twin needle stitching.
- Cut out label.

| •     | • |  |  |  |
|-------|---|--|--|--|
| Black |   |  |  |  |