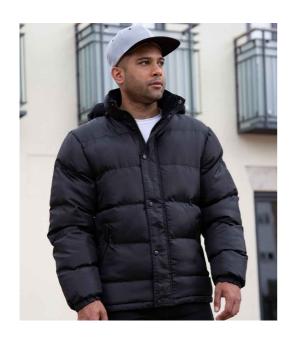

## **RS222 Result Core**

Result Core Nova Lux Padded Jacket

Sizes: XS - 3XL

Material: 210T polyester with AC coating.

## **Features**

- Polyester micro fleece body lining.
- 190T polyester sleeve lining.
- Polyester padding filling.
- Showerproof and windproof.
- Detachable, adjustable lined hood.
- Full length zip with studded storm flap.

- Inner chest zip pocket.
- Two front zip pockets.
- · Elasticated cuffs.
- Adjustable drawcord hem.
- Cut out label.
- Access for decoration.

Black

Nav