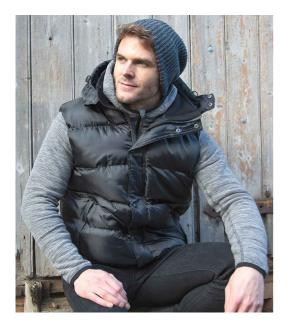

## **RS223 Result Core**

Result Core Nova Lux Padded Bodywarmer

Sizes:XS - 3XLMaterial:210T polyester outer with AC coating.

## Features

- Polyester micro fleece body lining.
- Polyester padding.
- Showerproof and windproof.
- Detachable, adjustable lined hood.
- Full length zip with studded storm flap.

- Two front zip pockets.
- Elasticated grip around waist and armholes.
- Cut out label.
- Access for decoration.