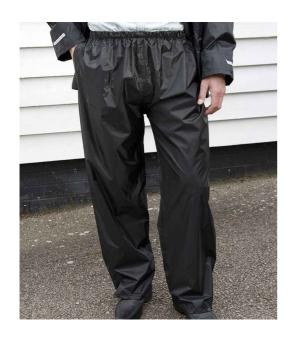

## **RS226 Result Core**

Result Core Waterproof Overtrousers

Sizes: S - 3XL

Material: 100% polyester with PVC inner coating.

## **Features**

- Waterproof 2000mm with taped seams.
- Windproof.
- Elasticated waistband.
- Waist vents to access inner pockets.
- Open leg ends with snap adjusters.
- Cut out label.
- Co-ordinates with RS227.