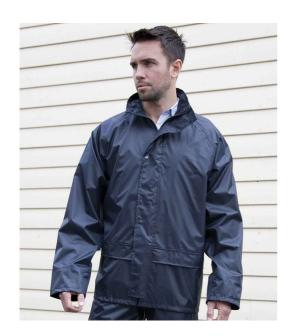

## **RS227 Result Core**

Result Core Waterproof Over Jacket

Sizes: S - 3XL

Material: 100% polyester with PVC inner coating.

## **Features**

- Waterproof 2000mm with fully taped seams.
- Windproof.
- Concealed hood.
- Full length zip with studded storm flap.
- Mesh ventilation panel on back.

- Two front pockets.
- Inner elasticated cuffs.
- Adjustable drawcord hem.
- Cut out label.
- Co-ordinates with RS226.