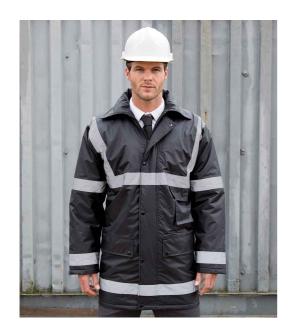

## **RS23 Result Work-Guard**

Result Work-Guard Management Coat

Sizes: S - 3XL

Material: PVC coated waterproof polyester outer.

## **Features**

- Quilted polyester lining.
- Waterproof 1600mm with taped seams.
- Windproof.
- Full length two way zip with studded storm flap.
- Concealed adjustable hood.
- Two reflective bands around the body, sleeves and one over each shoulder.

- Underarm ventilation eyelets.
- Large front stud pockets.
- Inner pocket and media pocket.
- · Inner storm cuffs.
- · Cut out label.
- Zip access for decoration.