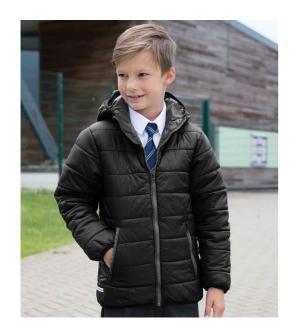

## **RS233B Result Core**

Result Core Kids Padded Jacket

Sizes: 2-3 - 13-14

Material: Polyester outer.

## **Features**

- Polyester padding and lining.
- Lightweight.
- Showerproof and windproof.
- Integral hood.
- Hang tag.
- Hinged inner neck panel for rebranding.
- Full length zip.

- Two front zip pockets.
- Soft bound cuffs and hem.
- Reflective hip detail.
- Contrast lining and trim.
- Tag free.
- Access for decoration.