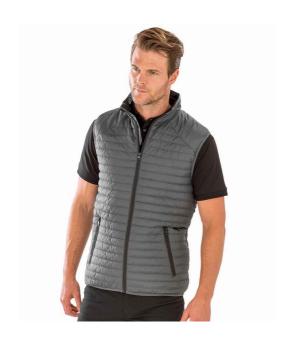

## **RS239 Result Genuine Recycled**

Result Genuine Recycled Thermoquilt Gilet

Sizes: XS - 3XL

Material: 100% Jiaren recycled polyester outer.

## **Features**

- Repreve® recycled padding.
- Polyester lining.
- Showerproof, windproof and breathable.
- Contrast lining and zips.
- Smooth shoulder panels.
- Hang tag.

- Full length zip with chin guard.
- Two front zip pockets.
- Soft bound elasticated armholes and hem.
- Tag free.
- Access for decoration.