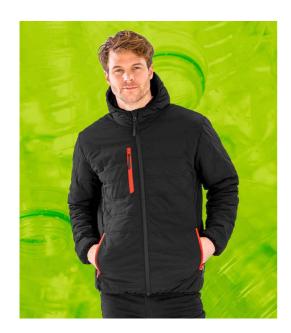

## **RS240 Result Genuine Recycled**

Result Genuine Recycled Compass Padded Winter Jacket

Sizes: XS - 3XL

Material: Topgreen® recycled polyester outer.

## **Features**

- Showerproof, windproof and breathable TPU membrane.
- Repreve® recycled polyester padding.
- Topgreen® recycled polyester fleece hood and body lining.
- Jiaren recycled polyester sleeve lining.
- Grown on hood with bound opening.
- Full length YKK zip with chin guard and inner zip guard.

- · Hang tag.
- Contrast right chest zip pocket.
- Inner pocket.
- Two contrast front zip pockets.
- Bound elasticated cuffs and hem.
- Tag free.

Black/Lime Green